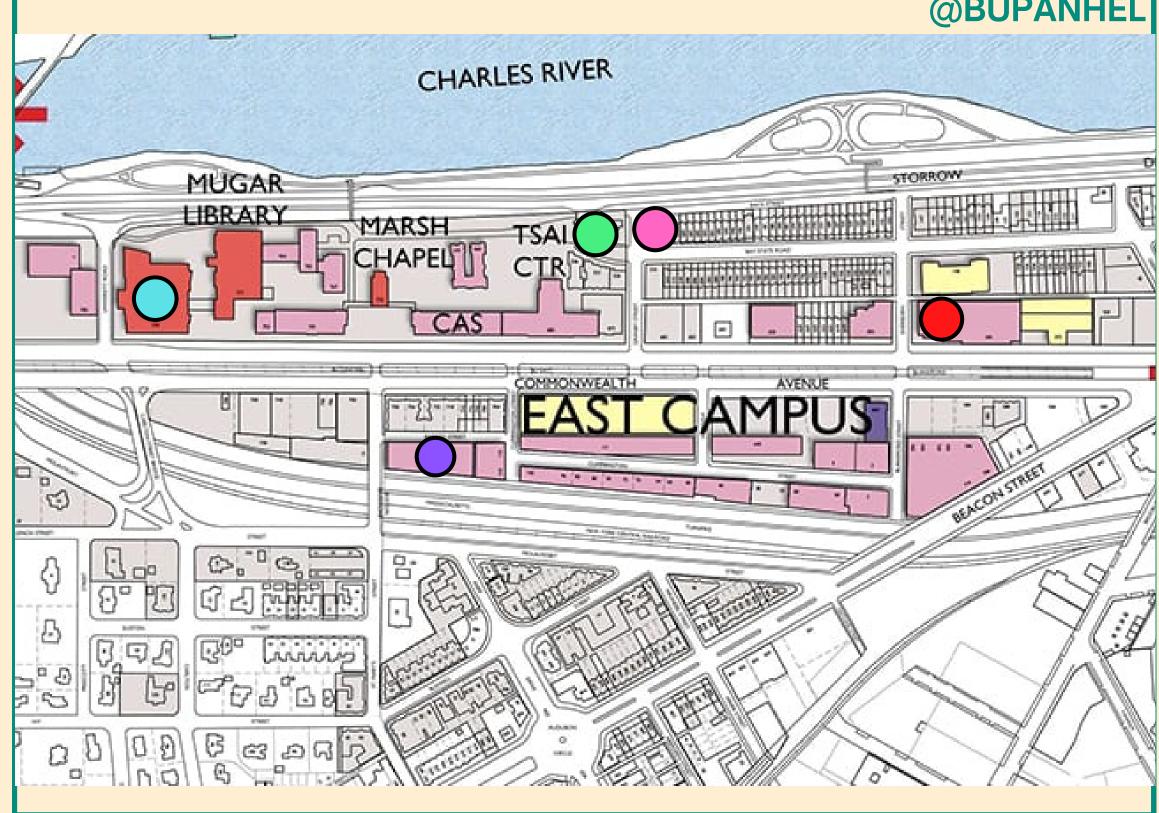

#### **Metcalf Ballroom**

• 2nd Floor of the George Sherman Union, 775 Commonwealth Ave

## **Alpha Epsilon Phi**

• Room 426/423 (4th floor) in Hillel -213 Bay State Road

### Delta Gamma

 Room 219A - 2nd Floor of the GSU next to the Metcalf Ballroom, 775 Commonwealth Ave

## Alpha Delta Pi

• Room BO3A in the Basement of the GSU (GSU Alley) - 775 Commonwealth Ave

## Delta Delta Delta

• Room 239 on the 2nd Floor of the • George Sherman Union (Terrace Lounge)

## Alpha Phi

• Room 330A on the third floor of the GSU (East Balcony) - Go up the stairs in the back of the Metcalf Ballroom to enter

## Kappa Delta

- Room 906 in Photonics (9th floor) 213 Bay State Road - 8 St Mary's St, Boston, MA 02215 Gamma Phi Beta
- Trustee Ballroom Enter through the door to Questrom on 1 Silber Way take the elevator to the ninth floor (see next page)

#### Sigma Delta Tau

Rooms 426-430 on the 4th

Floor of Questrom enter

through the door on Comm

Ave take the (See next page) elevator to the 4th floor

#### Sigma Kappa

• The Castle - 225 Bay State Rd

#### Kappa Alpha Theta

• Room 227 (2nd floor) in Hillel