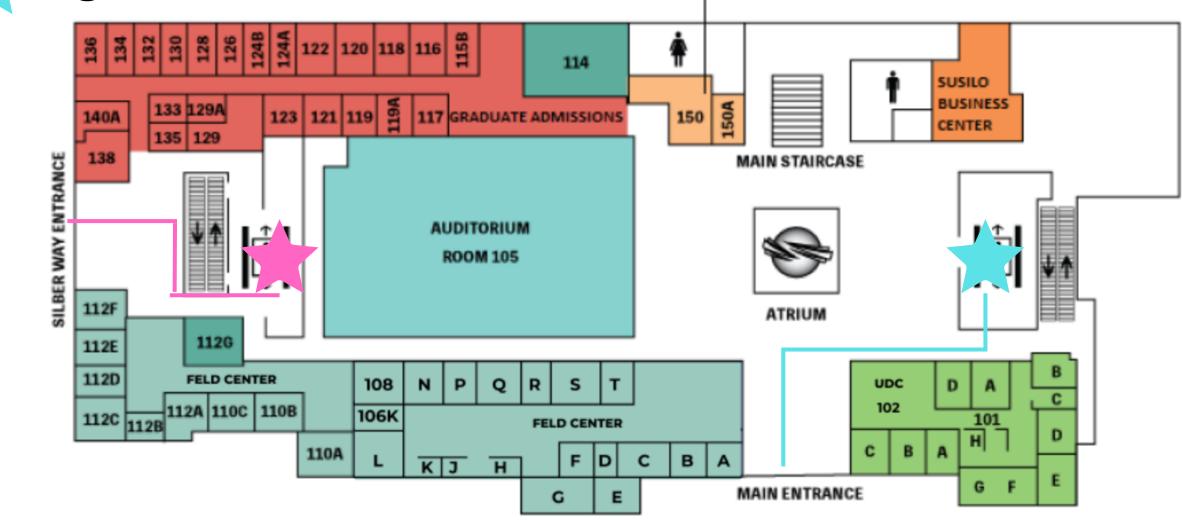

# Gamma Phi Beta and Sigma Delta Tau Elevator Instructions

## **QUESTROM SCHOOL OF BUSINESS**

**Events & Conferences** 

- Gamma Phi Beta FLOOR 1
  - Elevator

SILBER WAY

Sigma Delta Tau Elevator